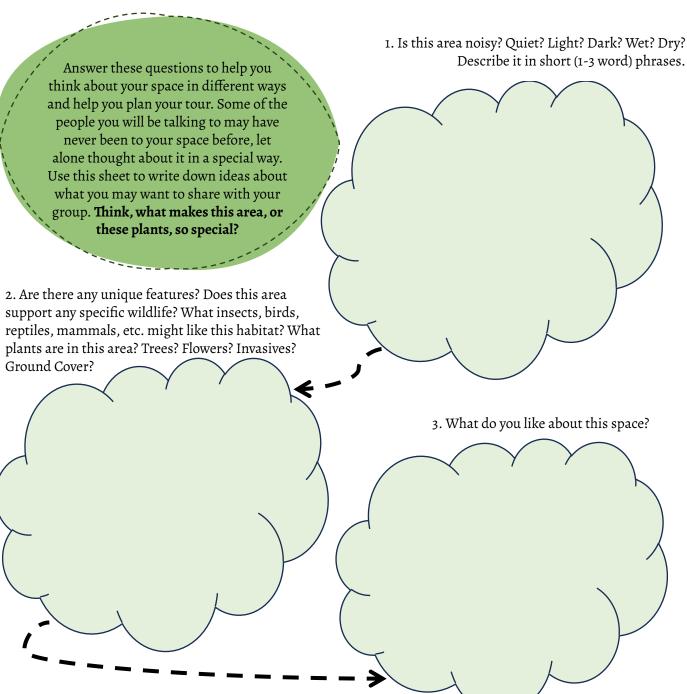

## **Budding Naturalist Worksheet**

Your challenge is to lead a guided walk through a natural area while pointing out interesting plants and features and explaining the significance of the space. You are asked to plan, deliver, and reflect on the tour experience. The tour does not need to be in the woods, **but it should be outdoors**.

| ould highlight key features and plants of the area you plan to talk about.                                                                                                                                                                                                                                                                                                                                                                                                                                                                                 |
|------------------------------------------------------------------------------------------------------------------------------------------------------------------------------------------------------------------------------------------------------------------------------------------------------------------------------------------------------------------------------------------------------------------------------------------------------------------------------------------------------------------------------------------------------------|
|                                                                                                                                                                                                                                                                                                                                                                                                                                                                                                                                                            |
|                                                                                                                                                                                                                                                                                                                                                                                                                                                                                                                                                            |
|                                                                                                                                                                                                                                                                                                                                                                                                                                                                                                                                                            |
|                                                                                                                                                                                                                                                                                                                                                                                                                                                                                                                                                            |
|                                                                                                                                                                                                                                                                                                                                                                                                                                                                                                                                                            |
|                                                                                                                                                                                                                                                                                                                                                                                                                                                                                                                                                            |
|                                                                                                                                                                                                                                                                                                                                                                                                                                                                                                                                                            |
|                                                                                                                                                                                                                                                                                                                                                                                                                                                                                                                                                            |
|                                                                                                                                                                                                                                                                                                                                                                                                                                                                                                                                                            |
|                                                                                                                                                                                                                                                                                                                                                                                                                                                                                                                                                            |
| w it is time to give your tour! You are the lead naturalist of this space, knowledgable about the ecology and                                                                                                                                                                                                                                                                                                                                                                                                                                              |
| w it is time to give your tour! You are the lead naturalist of this space, knowledgable about the ecology and at people may find when exploring here. Take a group of your fellow students, family members, or friends on a like of your chosen area and tell them all about it! Remember have one of them take at least 3 photos of you ring the tour to include in your submission.  er you have given your tour, reflect on the experience. How was the planning process? What is one thing that not well? What is one thing that you could improve on? |
| at people may find when exploring here. Take a group of your fellow students, family members, or friends on a<br>lk of your chosen area and tell them all about it! <b>Remember have one of them take at least 3 photos of you</b><br>ring the tour to include in your submission.<br>er you have given your tour, reflect on the experience. How was the planning process? What is one thing that                                                                                                                                                         |
| at people may find when exploring here. Take a group of your fellow students, family members, or friends on a<br>lk of your chosen area and tell them all about it! <b>Remember have one of them take at least 3 photos of you</b><br>ring the tour to include in your submission.<br>er you have given your tour, reflect on the experience. How was the planning process? What is one thing that                                                                                                                                                         |
| at people may find when exploring here. Take a group of your fellow students, family members, or friends on a<br>lk of your chosen area and tell them all about it! <b>Remember have one of them take at least 3 photos of you</b><br>ring the tour to include in your submission.<br>er you have given your tour, reflect on the experience. How was the planning process? What is one thing that                                                                                                                                                         |
| at people may find when exploring here. Take a group of your fellow students, family members, or friends on a<br>lk of your chosen area and tell them all about it! <b>Remember have one of them take at least 3 photos of you</b><br>ring the tour to include in your submission.<br>er you have given your tour, reflect on the experience. How was the planning process? What is one thing that                                                                                                                                                         |
| at people may find when exploring here. Take a group of your fellow students, family members, or friends on a<br>lk of your chosen area and tell them all about it! <b>Remember have one of them take at least 3 photos of you</b><br>ring the tour to include in your submission.<br>er you have given your tour, reflect on the experience. How was the planning process? What is one thing that                                                                                                                                                         |
| at people may find when exploring here. Take a group of your fellow students, family members, or friends on a<br>lk of your chosen area and tell them all about it! <b>Remember have one of them take at least 3 photos of you</b><br>ring the tour to include in your submission.<br>er you have given your tour, reflect on the experience. How was the planning process? What is one thing that                                                                                                                                                         |
| at people may find when exploring here. Take a group of your fellow students, family members, or friends on a<br>lk of your chosen area and tell them all about it! <b>Remember have one of them take at least 3 photos of you</b><br>ring the tour to include in your submission.<br>er you have given your tour, reflect on the experience. How was the planning process? What is one thing that                                                                                                                                                         |
| at people may find when exploring here. Take a group of your fellow students, family members, or friends on a<br>lk of your chosen area and tell them all about it! <b>Remember have one of them take at least 3 photos of you</b><br>ring the tour to include in your submission.<br>er you have given your tour, reflect on the experience. How was the planning process? What is one thing that                                                                                                                                                         |
| at people may find when exploring here. Take a group of your fellow students, family members, or friends on a<br>lk of your chosen area and tell them all about it! <b>Remember have one of them take at least 3 photos of you</b><br>ring the tour to include in your submission.<br>er you have given your tour, reflect on the experience. How was the planning process? What is one thing that                                                                                                                                                         |